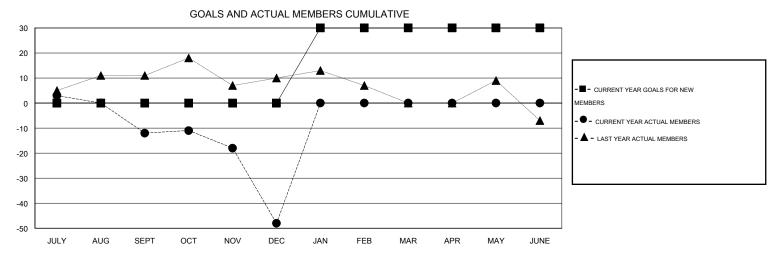

## District 9 EC

Results as of: 12/31/2014

## Judy Hankom **LOCATION IOWA** GMT CA 1 Clubs Members RESULTS FOR 2014-2015 RESULTS FOR 2014-2015 NEW CLUB NEW CLUBS DROPPED NET NEW MEMBER CHARTER AND DROPPED NET QUARTER QUARTER GOAL CLUBS GAIN/LOSS GOAL NEW MEMBERS MEMBERS GAIN/LOSS ADDED 0 0 0 0 0 29 41 -12 JULY/AUG/SEPT JULY/AUG/SEPT 0 0 0 14 50 -36 -1 OCT/NOV/DEC OCT/NOV/DEC 0 0 0 30 0 0 0 1 JAN/FEB/MAR JAN/FEB/MAR 1 0 0 0 0 0 0 0 APR/MAY/JUNE APR/MAY/JUNE

| DROPPED CLUBS: 1 |    | 20 CLUBS OF 49 ADDED 1 OR MORE<br>NEW MEMBERS | GENDER DISTRIBUTION  MALE 1,038 (74.09%) |              |     |
|------------------|----|-----------------------------------------------|------------------------------------------|--------------|-----|
| DROPPED MEMBERS  |    |                                               | FEMALE                                   | 363 (25.91%) |     |
| DECEASED         | 8  | CLICK HERE FOR HEALTH ASSESSMENT DATA         |                                          |              | 005 |
| CLUB CANCELLED   | 0  |                                               |                                          |              | 325 |
| OTHER            | 83 |                                               |                                          |              | 160 |
| TOTAL            | 91 |                                               | NON-HEAD OF HOUSEHOLD                    |              | 165 |